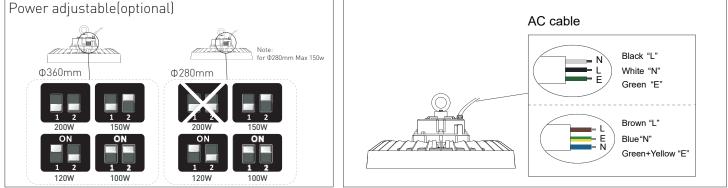

## LOW GLARE 176/186mm **HIGH BAY** Φ280/360mm 蘭 🔣 🕯 🕋 🕻 E 💎 🛸 IP65 IK08 <u>\_\_\_\_\_</u>\_\_\_\_\_\_ **General Safety Information** • Installation, commissioning and maintenance only by qualified electrician. $\int$ Never perform any work on the luminaire with voltage applied. Danger to life due to electric shock! Electric connection must be appropriate according to all applicable standards and other national and international safety and accident prevention regulations. Damaged luminaires must not be operated. ſ Observe and retain safety instructions and mounting mlilm instructions • No liability is accepted for damages resulting from improper use. Use genuine parts only for repair.