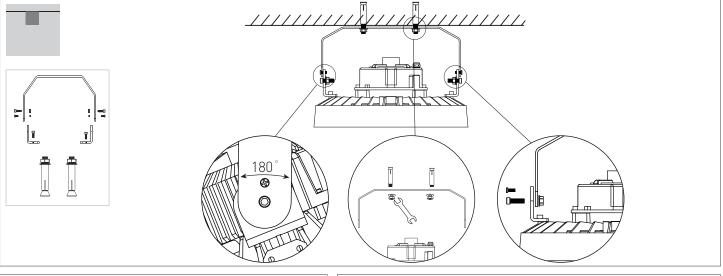

## LOW GLARE 176/186mm **HIGH BAY** Φ280/360mm 蘭 🔣 🕯 🕋 🕻 E 💎 🛸 IP65 IK08 <u>\_\_\_\_\_</u>\_\_\_\_\_\_ **General Safety Information** • Installation, commissioning and maintenance only by qualified electrician. $\int$ Never perform any work on the luminaire with voltage applied. Danger to life due to electric shock! Electric connection must be appropriate according to all applicable standards and other national and international safety and accident prevention regulations. Damaged luminaires must not be operated. ſ Observe and retain safety instructions and mounting mlilm instructions • No liability is accepted for damages resulting from improper use. Use genuine parts only for repair.