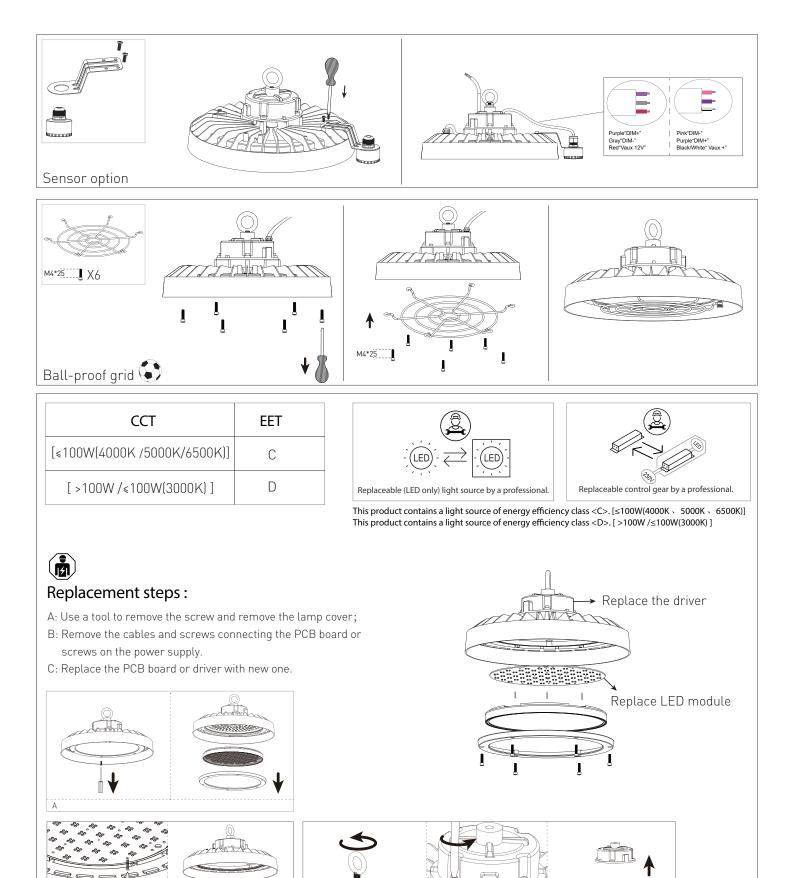

## LOW GLARE 176/186mm **HIGH BAY** Φ280/360mm 蘭 🔣 🕯 🕋 🕻 E 💎 🛸 IP65 IK08 <u>\_\_\_\_\_</u>\_\_\_\_\_\_ **General Safety Information** • Installation, commissioning and maintenance only by qualified electrician. $\int$ Never perform any work on the luminaire with voltage applied. Danger to life due to electric shock! Electric connection must be appropriate according to all applicable standards and other national and international safety and accident prevention regulations. Damaged luminaires must not be operated. ſ Observe and retain safety instructions and mounting mlilm instructions • No liability is accepted for damages resulting from improper use. Use genuine parts only for repair.