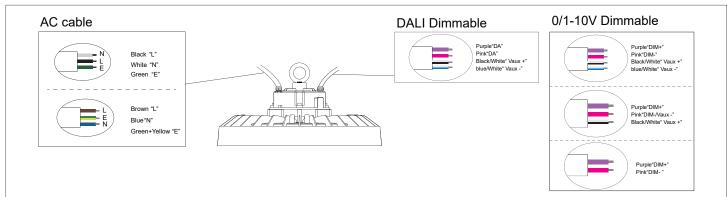

## LOW GLARE 176/186mm **HIGH BAY** Φ280/360mm 蘭 🔣 🕯 🕋 🕻 E 💎 🛸 IP65 IK08 <u>\_\_\_\_\_</u>\_\_\_\_\_\_ **General Safety Information** • Installation, commissioning and maintenance only by qualified electrician. $\int$ Never perform any work on the luminaire with voltage applied. Danger to life due to electric shock! Electric connection must be appropriate according to all applicable standards and other national and international safety and accident prevention regulations. Damaged luminaires must not be operated. ſ Observe and retain safety instructions and mounting mlilm instructions • No liability is accepted for damages resulting from improper use. Use genuine parts only for repair.